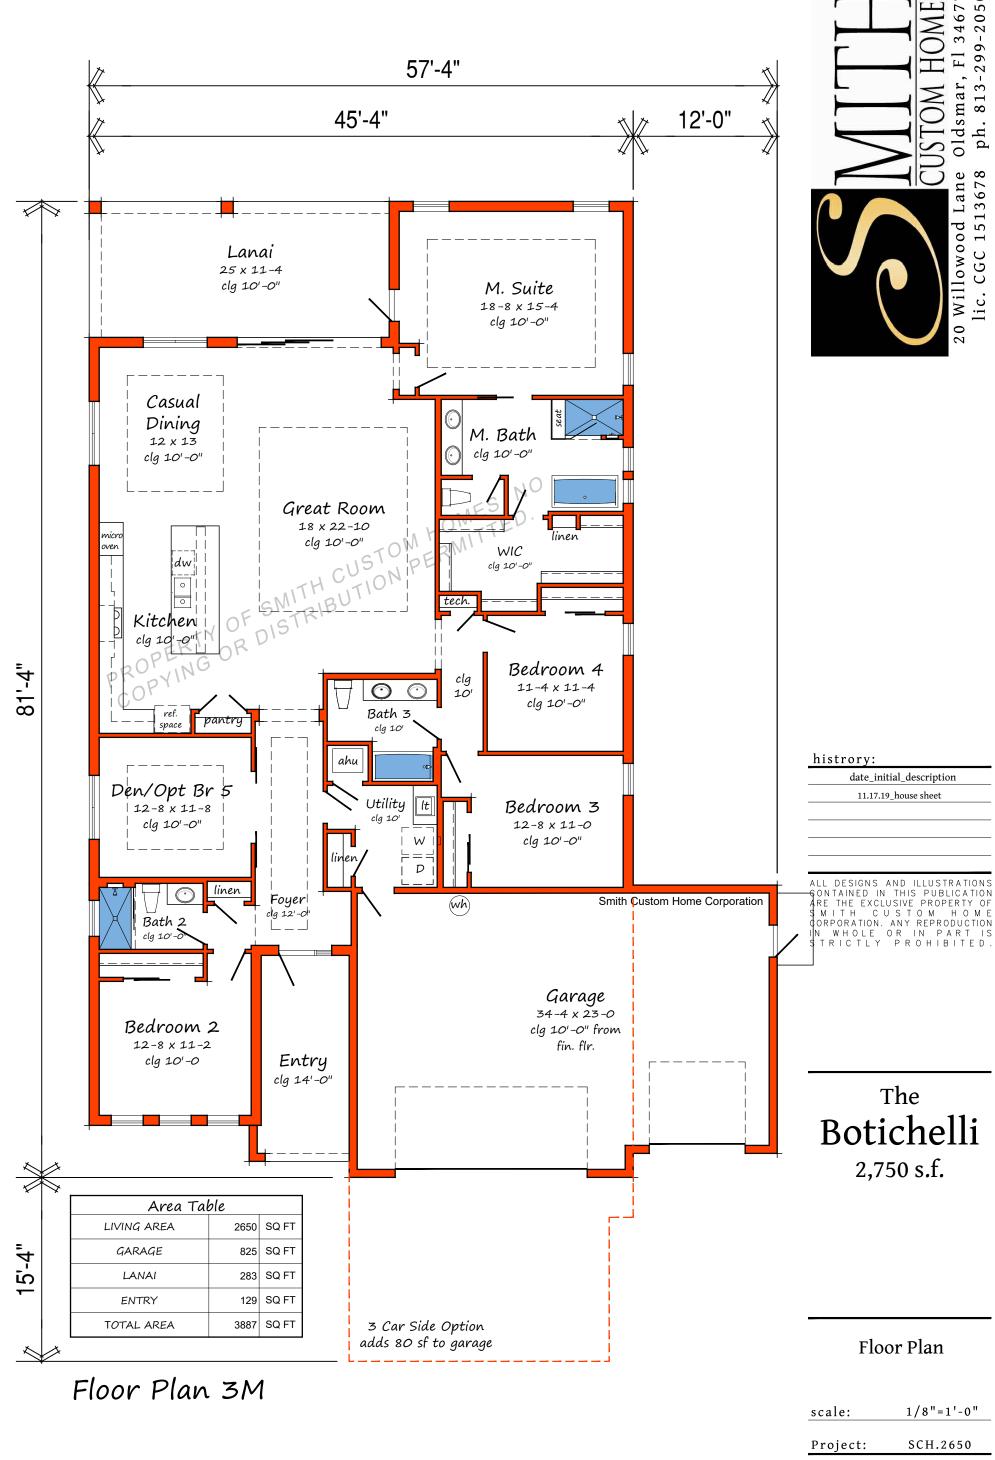

The Botichelli 2,750 s.f.

**3F Elevations** 

scale: 1/8"=1'-0"

Project: SCH.2650

elev\_3f

Botichelli - Traditional 3F
Smith Custom Home Corporation

Botichelli - Mediterranean 3F
Smith Custom Home Corporation

## The Botichelli 2,750 s.f.

**3F Elevations** 

scale: 1/8"=1'-0"

Project: SCH.2650

elev\_3s