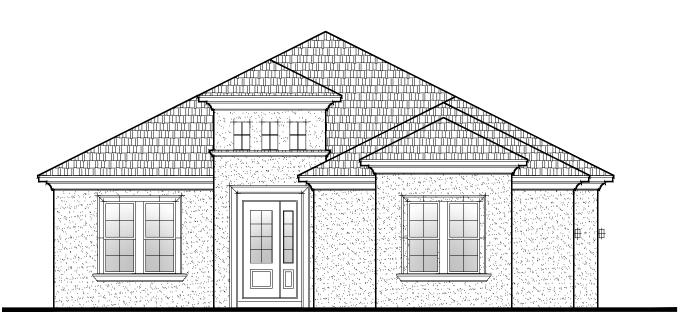

The Botichelli 2,750 s.f.

**3F Elevations** 

scale: 1/8"=1'-0"

Project: SCH.2650

elev\_3f

Botichelli - Traditional 3F
Smith Custom Home Corporation

Botichelli - Mediterranean 3F
Smith Custom Home Corporation