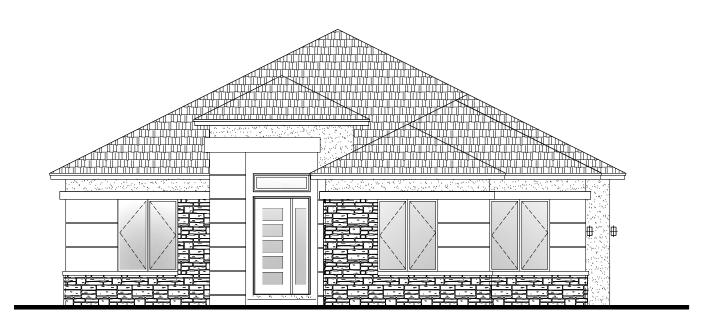

Botichelli - Caribbean 3F
Smith Custom Home Corporation

Botichelli - Transitional 35 Smith Custom Home Corporation

## The Botichelli 2,750 s.f.

**3F Elevations** 

scale: 1/8"=1'-0"

Project: SCH.2650

elev\_3s