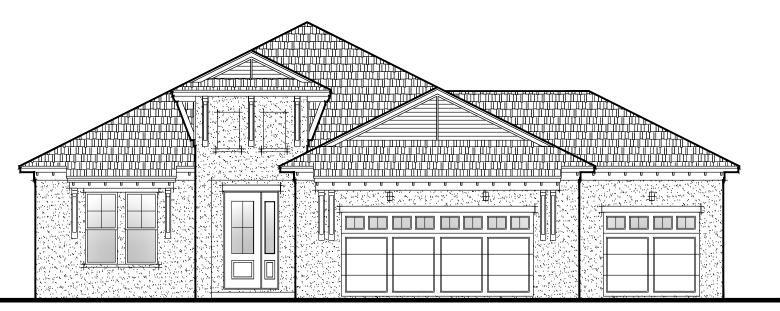

ALL DESIGNS AND ILLUSTRATIONS CONTAINED IN THIS PUBLICATION ARE THE EXCLUSIVE PROPERTY OF SMITH CUSTOM HOME CORPORATION. ANY REPRODUCTION IN WHOLE OR IN PART IS STRICTLY PROHIBITED.

Botichelli - Traditional 3F
Smith Custom Home Corporation

The Botichelli 2,750 s.f.

**3F Elevations** 

scale: 1/8"=1'-0"

Project: SCH.2650

elev\_3f

Botichelli - Traditional 3F
Smith Custom Home Corporation

Botichelli - Mediterranean 3F
Smith Custom Home Corporation