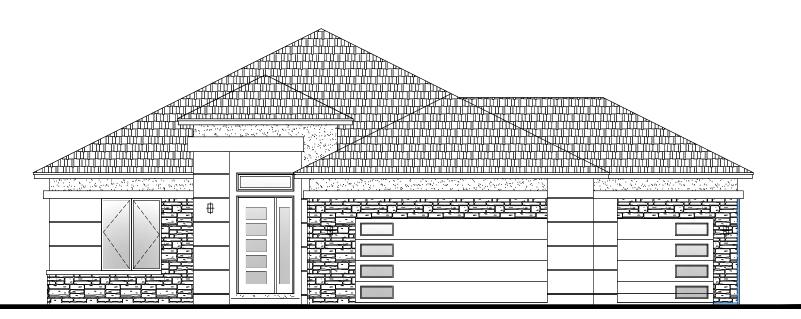

Botichelli - Mediterranean 3F
Smith Custom Home Corporation

Botichelli - Caribbean 3F
Smith Custom Home Corporation

Botichelli - Traditional 3F
Smith Custom Home Corporation

histrory:

date\_initial\_description

The Botichelli 2,750 s.f.

**3F Elevations** 

scale: 1/8"=1'-0"

Project: SCH.2650

elev\_3f

Botichelli - Traditional 3F
Smith Custom Home Corporation

Botichelli - Mediterranean 3F
Smith Custom Home Corporation