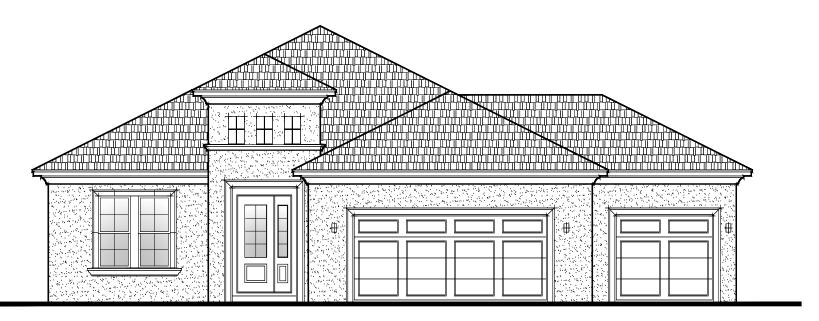

Botichelli - Mediterranean 3F
Smith Custom Home Corporation

Botichelli - Caribbean 3F
Smith Custom Home Corporation

Botichelli - Traditional 3F
Smith Custom Home Corporation

histrory:

date\_initial\_description

The Botichelli 2,750 s.f.

**3F Elevations** 

scale: 1/8"=1'-0"

Project: SCH.2650

elev\_3f

Botichelli - Traditional 3F
Smith Custom Home Corporation

Botichelli - Mediterranean 3F
Smith Custom Home Corporation

Botichelli - Caribbean 3F
Smith Custom Home Corporation

Botichelli - Transitional 35 Smith Custom Home Corporation