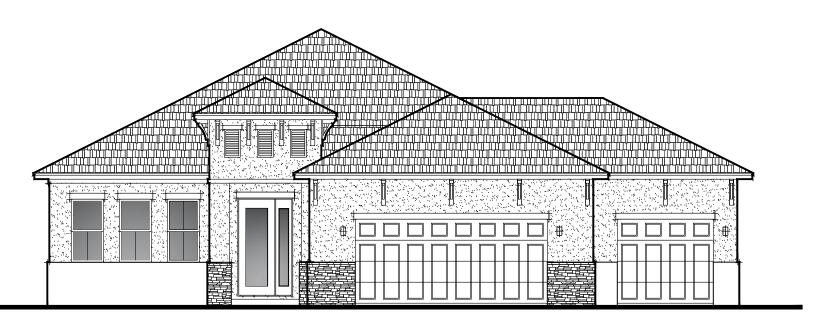

Botichelli - Mediterranean 3F
Smith Custom Home Corporation

Botichelli - Caribbean 3F
Smith Custom Home Corporation

Botichelli - Traditional 3F
Smith Custom Home Corporation

histrory:

date\_initial\_description

The Botichelli 2,750 s.f.

**3F Elevations** 

scale: 1/8"=1'-0"

Project: SCH.2650

elev\_3f

Botichelli - Traditional 3F
Smith Custom Home Corporation

Botichelli - Mediterranean 3F
Smith Custom Home Corporation

Botichelli - Caribbean 3F
Smith Custom Home Corporation

Botichelli - Transitional 35 Smith Custom Home Corporation